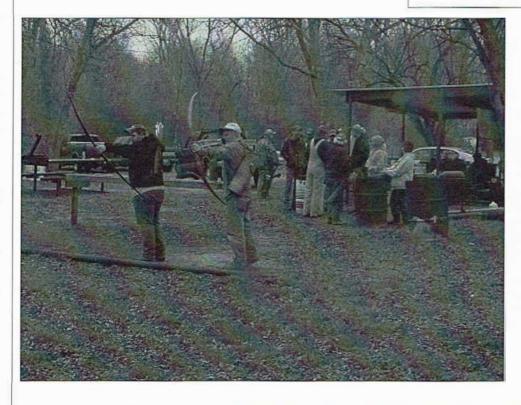

It was a cold day at Bryan for the TBoT shoot hosted by the Brazos County Archery Club, but 24 shooters participated. Several renewed memberships and two people also preregistered for Hill Country Shootout.

Pictured here are Jakob McCarver and Morris Williams at the practice targets.

Note the crowds around the barrels—the ladies were by the one with the fire in it, but the guys were just standing around a trash barrel. Go figure....