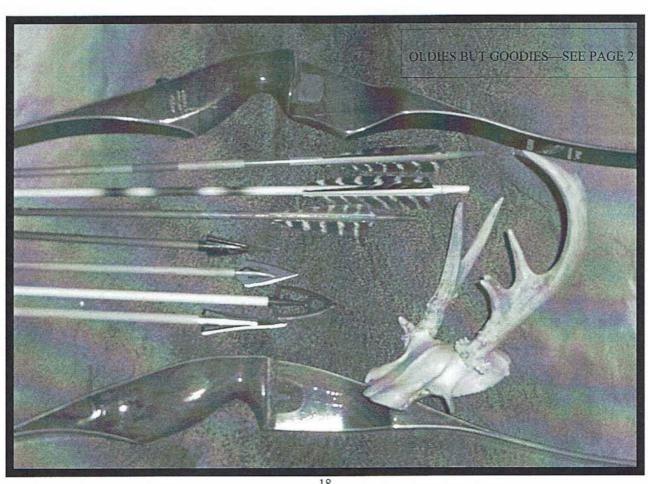

### OLDIES BUT GOODIES (Cover Photo Details, provided by Morris Williams)

Traditions from the '50's, top to bottom: Bear Black Panther, Early Fletching, Super Hilibre (screw-on!), Bear Razorhead, Pearson Deadhead, Howard Hill Broadhead, Red Wing Hunter.